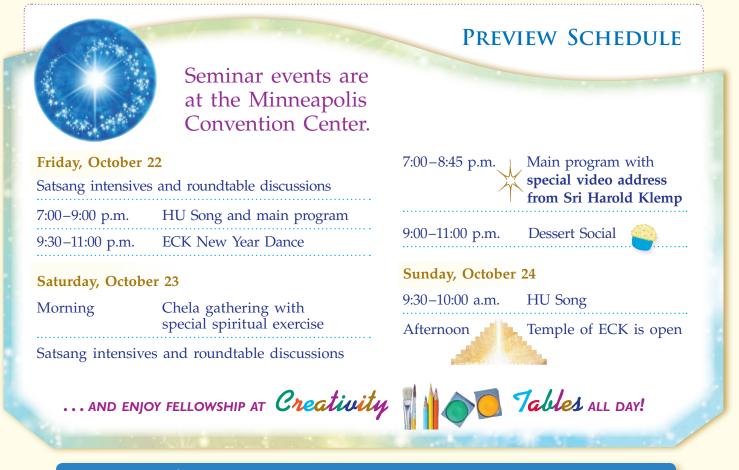

Renew Reconnect **Re-Envision** 

FUN YOUTH-AND-FAMILY PROGRAM

HEART-OPENING TALKS AND CREATIVE ARTS

ECK New YEAR DANCE AND Dessert Social

\* To preview the Satsang intensive handouts, visit

DIVE DEEP WITH ROUNDTABLE DISCUSSIONS and **S**atsang **INTENSIVES** \*

SPECIAL VIDEO **A**ddress from SRI HAROLD ON SATURDAY NIGHT

Come Celebrate the Reopening of the Temple of ECK with the Worldwide ECK Community!

- ✤ An ECK New Year Celebration on Thursday afternoon
- HU Songs
- Fellowship gatherings
- Walk the Temple trails