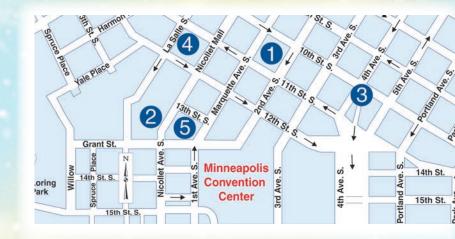

## Hotels

- Hilton Minneapolis (headquarters hotel) Single/Double/Triple/Quad \$172 Includes 10 percent food and beverage discount at hotel.
- 2. Hyatt Regency Minneapolis Single/Double/Triple/Quad \$149
- 3. Hilton Garden Inn Single/Double/Triple/Quad \$149
- 4. DoubleTree Suites by Hilton Minneapolis Single/Double/Triple/Quad \$152
- 5. Millennium Hotel Minneapolis Single/Double/Triple/Quad \$165 Includes 10 percent food and beverage discount at hotel.

#### Transportation

**Airport to downtown:** Taxis, approximately \$45.00-\$55.00 one way.

Hotel shuttle buses: There will be busing between hotels 1, 3, and 4 (see map above) and the convention center. Hotels 2 and 5 are within walking distance.